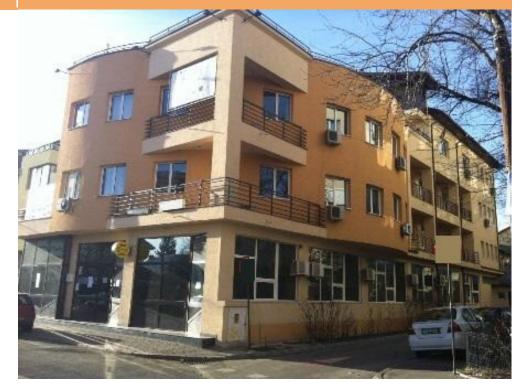

## Ion Mihalache Blvd

# **CARACTERISTICS**

► AREA: Ion Mihalache Blvd ▶ Usable surface: 1300 sqm ▶ Built surface: 1500 sqm

No. of Rooms: 40 Parking places: 30 Construction year: 2000

Maximum height: P+2+3R+M

# Offices for Rent

### **DESCRIPTION**

Property for sale located in North area - Piata Chibrit - Ion Mihalache. Building for: offices, medical clinic, kindergarten, school or afterschool. PARKING FOR 30 CARS.

The building is divided and leased to a medical clinic, which wants to extend the contract for another 10 years.