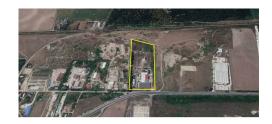

## **CARACTERISTICS**

► AREA: Buftea

Land Surface: 56429 sqm

End-use: Industrial

Land construction: Yes

Due to its location and to the generous frontage the land plot is suitable for industrial buildings, to a showroom or / and office building. Description:

Total land plot: 56,429 sqm

Frontage: 137 m

The property offered for sale is owned by a company.

Existing utilities: electricity; gas;

water;

Demolishable building: 6,273 sqm

3,200,000 EUR + VAT

32.80 BITCOIN + VAT

848.75 ETHEREUM + VAT