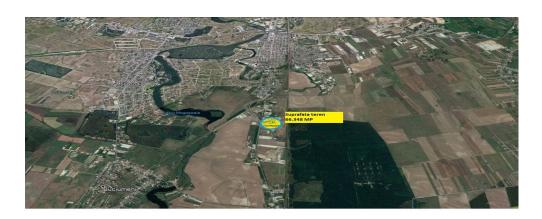

## **CARACTERISTICS**

► AREA: Buftea

Land Surface: 56429 sqm

End-use: Industrial

Land construction: Yes

## **DESCRIPTION**

The land plot offered for sale is situated in Northern area, having direct access to DN1 Bucuresti - Ploiesti, to DN7 Bucuresti - Targoviste and to the Ring Road. The plot of land belongs to Buftea city, Ilfov county.

Due to its location and to the generous frontage the land plot is suitable for industrial buildings, to a showroom or / and office building. Description:

Total land plot: 56,429 sqm

Frontage: 137 m

The property offered for sale is owned by a company.