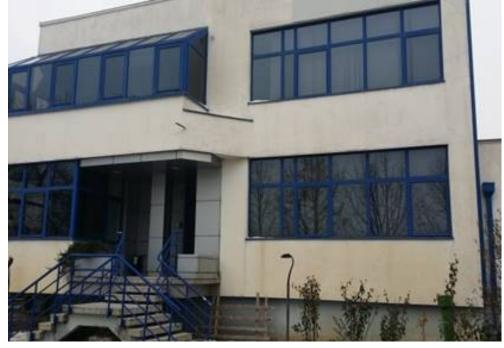

## DESCRIPTION

The industrial property offered for sale is situated in Pantelimon, having direct access to the Ring Road and to A2 Highway Bucuresti -Constanta and benefits of direct access to buses. The property is made from: Total land plot: 7,504.51 sqm Warehouse built area: 776.95 sqm Usable area: 720.00 sqm; Offices: (SB + GF+1F) with an unfolded area of 582.15 sqm; The warehouse is disposed on the ground floor; The maximum height is 6.4 m and the minimum is 5.5 m; 380V; Hydrant system and smoke detectors; central heating for warehouse and offices; access door for car: 4.00 x 4.00 m pedestrian and car access door for 3.00 x 3.00 m Offices: SB + GF + 1F Built area: 194.05 sqm Unfolded area: 582.15 sqm Usable area: 516.90 sqm Semi-basement: 144.92 sqm Ground floor: 187.36 sqm 1st Floor: 184.62 sqm