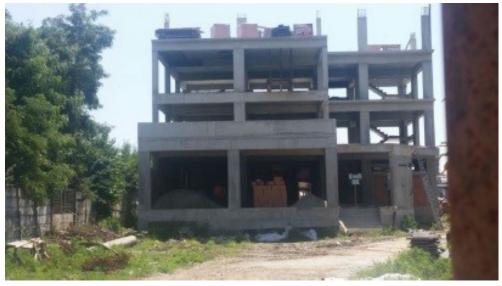

## **DESCRIPTION**

The property offered for sale is situated in Popesti- Leordeni and the access is done through the Ring Road on a concrete road which is ended at the property's entrance (around 300 m). The property was consolidated on a land plot with an area of 6,700 sqm and has an unfolded area of 4,035.38 sqm.

Starting with 2017 they started the construction of an office building with a print foot of 300 sqm disposed on 5 levels and, to an industrial warehouse with total area of 2,500 sqm.

The office building is structured as: Sb+GF+2F+A.

The building is unfinished. The building has all the authorizations including ISU, for increasing risk.

The office building has on each floor a kitchenette, sanitary groups, conference rooms;

At the semi-basement will be a technical room with the central heating, a server room and storage rooms;