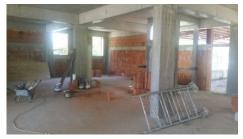

The building is unfinished. The building has all the authorizations including ISU, for increasing risk.

The office building has on each floor a kitchenette, sanitary groups, conference rooms;

At the semi-basement will be a technical room with the central heating, a server room and storage rooms;

The project could be finalized as it is or adjusted according with the potential buyer's needs.

1,450,000 EUR + VAT

**24.07 BITCOIN + VAT** 

492.28 ETHEREUM + VAT