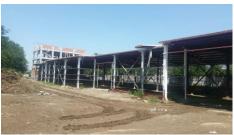

Starting with 2017 they started the construction of an office building with a print foot of 300 sqm disposed on 5 levels and, to an industrial warehouse with total area of 2,500 sqm.

The office building is structured as: Sb+GF+2F+A.

The building is unfinished. The building has all the authorizations including ISU, for increasing risk.

The office building has on each floor a kitchenette, sanitary groups, conference rooms;

At the semi-basement will be a technical room with the central heating, a server room and storage rooms;