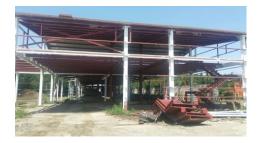

Starting with 2017 they started the construction of an office building with a print foot of 300 sqm disposed on 5 levels and, to an industrial warehouse with total area of 2,500 sqm.

The office building is structured as: Sb+GF+2F+A.

The building is unfinished. The building has all the authorizations including ISU, for increasing risk.

The office building has on each floor a kitchenette, sanitary groups, conference rooms;

At the semi-basement will be a technical room with the central heating, a server room and storage rooms;