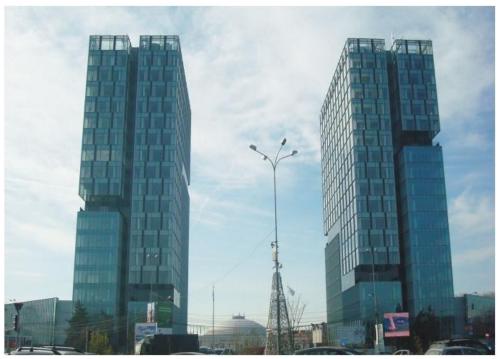

## Presei Libere Square

# DESCRIPTION

Office building situated in Northern area of Bucharest, very close to Piata Presei Libere, World Trade Center and Romexpo Center. The office building benefits of easy access to all the important point of interest in the city, both to the International Airport and to city center, due to its connections to all means of transportation.