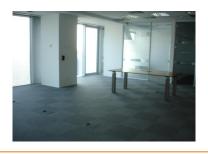

## Layout

Available surfaces:

1th -2nd Floor: 2.300 sqm

6th Floor: 600 - 1.180 sqm

12-13th Floor: 600 - 1,180 sqm

Rental prices:

16 Euro/sqm/month + VAT

Maintenance: 4.9 Euro/sqm/month + VAT

### Facilities:

- A class office building;
- false ceiling;
- security system;
- HVAC;
- reception;
- PC and phone network;
- carpet;
- 6 elevators;
- 20-30 parking places

15.50 EUR sqm