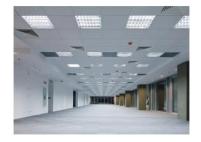

## Layout

Available surfaces:

1th -2nd Floor: 2.300 sqm

6th Floor: 600 - 1.180 sqm

12-13th Floor: 600 - 1,180 sqm

Rental prices:

16 Euro/sqm/month + VAT

Maintenance: 4.9 Euro/sqm/month + VAT

### Facilities:

- A class office building;
- false ceiling;
- security system;
- HVAC;
- reception;
- PC and phone network;
- carpet;
- 6 elevators;
- 20-30 parking places

15.50 EUR sqm