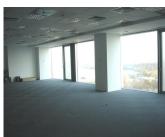

## Layout

Available surfaces:

1th -2nd Floor: 2.300 sqm

6th Floor: 600 - 1.180 sqm

12-13th Floor: 600 - 1,180 sqm

Rental prices:

16 Euro/sqm/month + VAT

Maintenance: 4.9 Euro/sqm/month + VAT

### Facilities:

- A class office building;
- false ceiling;
- security system;
- HVAC;
- reception;
- PC and phone network;
- carpet;
- 6 elevators;
- 20-30 parking places

15.50 EUR sqm