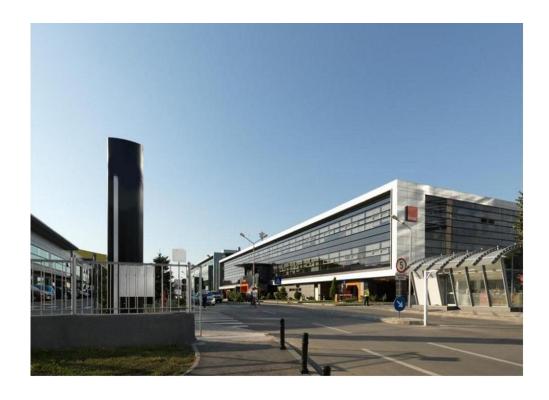

### **DESCRIPTION**

Office building situated in Pipera area next to the subway close to Barbu Vacarescu at only a few minutes away from Aviatiei area. Facilities:

- false ceiling
- sanitary groups
- possibility to divide the surfaces;
- parking places—60 Euro/place/ month +VAT