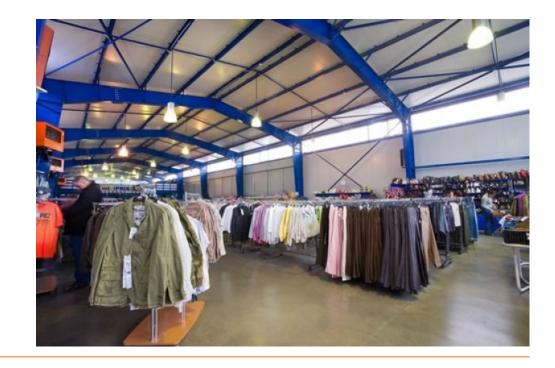

### DESCRIPTION

The commercial space offered for sale is situated Otopeni area. The building has an exceptional location being situated on DN1 with its own parking. The space is rented. The property is composed from 2 different commercial spaces and an administrative building on a land plot of 4,456 sqm.

C1 - commercial space - ground floor with a surface of 995.50 sqm

C2 - administrative building B+GF+A with total area of 320 sqm disposed such as:

Basement (partially) - locker rooms;

Ground floor: offices, meeting rooms, toilet, storage spaces;