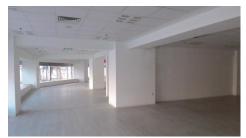

## **DESCRIPTION**

The commercial space offered for rent is situated in an area with great commercial traffic with easy access to all means of transportation and to all the important point of interest in the city.

The space is disposed on Mezzanine and benefits of a great exposure and visibility.

Facilities:

the space is open space;

can be divided;

elevator;

3 access doors;

Prices:

10 Euro/ sqm/ month + VAT