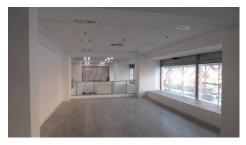

## **DESCRIPTION**

The commercial space offered for rent is situated in an area with great commercial traffic with easy access to all means of transportation and to all the important point of interest in the city.

The space is disposed on Mezzanine and benefits of a great exposure and visibility.

Facilities:

the space is open space;

can be divided;

elevator;

3 access doors;

Prices:

10 Euro/ sqm/ month + VAT