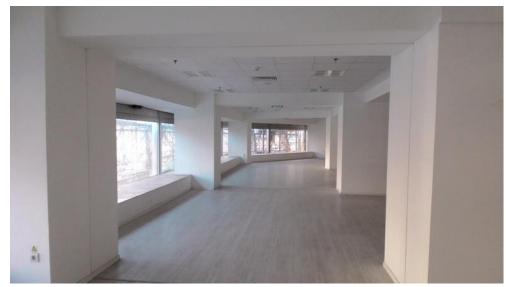

## **DESCRIPTION**

The commercial space offered for rent is situated in an area with great commercial traffic with easy access to all means of transportation and to all the important point of interest in the city.

The space is disposed on Mezzanine and benefits of a great exposure and visibility.

Facilities:

the space is open space;

can be divided;

elevator;

3 access doors;

Prices:

10 Euro/ sqm/ month + VAT