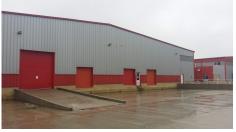

#### **DESCRIPTION**

The logistic park is situated in Eastern side of Bucharest, which benefits of a great industrial development with direct access to the Ring Road.

Description - Characteristics:

- usable height 8.5 m
- sprinkler system, fire prevention system/ smoke/gas detectors;
- ventilation system (heating);
- sectional access doors;
- all utilities (gas, 380V, water);
- internet/ phone network;

- administration (24H security system, video surveillance, cleaning services, etc)
- heavy truck access door

4 EUR sqm + VAT