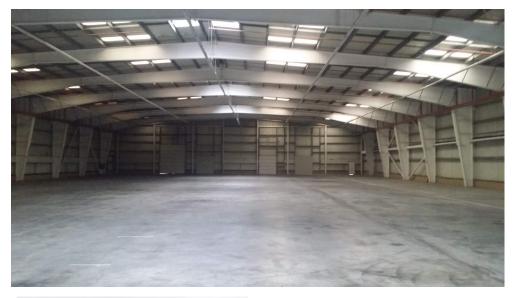

### Layout

Available areas:

1st warehouse: 3,204 sqm

2nd warehouse: 2,730 sqm

Offices + Annex: 400 sqm

Rental prices:

4 Euro/sqm/month + VAT

Maintenance:

#### **DESCRIPTION**

The logistic park is situated in Eastern side of Bucharest, which benefits of a great industrial development with direct access to the Ring Road.

Description - Characteristics:

- usable height 8.5 m
- sprinkler system, fire prevention system/ smoke/gas detectors;
- ventilation system (heating);
- sectional access doors;
- all utilities (gas, 380V, water);
- internet/ phone network;

- administration (24H security system, video surveillance, cleaning services, etc)
- heavy truck access door

4 EUR sqm + VAT