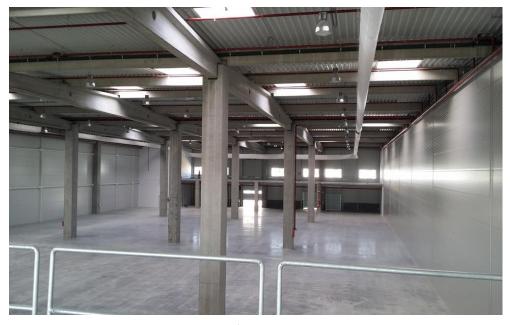

## **DESCRIPTION**

Industrial space situated in North area, having an easy access both to DN1 and to the Ring Road and as a mean of transportation is available a bus line (460).

### Facilities:

- usable height: 10 m;
- sprinklers system;
- heating system;
- ventilation system;
- 3 access doors for suppliers (4x5m);
- 3 drive in doors;
- all the utilities (gas, 380V, etc.);
- concrete platform/ own parking places

- 30 parking places;
- heavy truck access door;
- administration (security, cleaning services, etc.);

4.50 EUR sqm + VAT