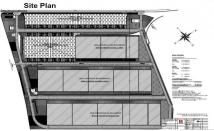

### **CARACTERISTICS**

▶AREA: Mogosoaia

▶ Usable surface: 2500 sqm

▶ Built surface: 80 sqm

Land Surface: 100000 sqm

Construction year: 2017