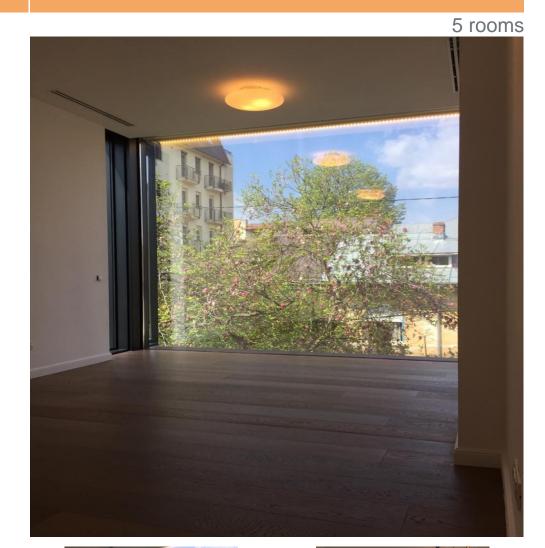

## DESCRIPTION

The property offered for rent is situated in Floreasca area, very close to Floreasca Square and at only few minutes distance from Dorobanti. Semi-basement: technical room Ground floor: 1 room, kitchen, bathroom; 1st Floor: 2 rooms, bathroom; 2nd Floor: 2 rooms, bathroom; Amenities and facilities: arranged and with beautiful amenities;

large windows;

fully equipped kitchen;

the property is perfect suitable both for residential and offices;

5,000 EUR

0.08 BITCOIN

**1.70 ETHEREUM** 

REGATTA® - Leader of Romanian Real Estate Brands Phone: 021.232.90.12, 021.232.90.88 /// E-mail: office@regatta.ro