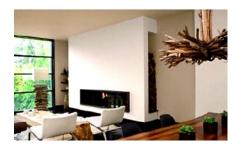

## FINISHES/EQUIPMENT

▶ Others: Heating System, AC, fireplace

Floor: hall, 3 bedrooms, 3 bathrooms, dressing room, balcony.

Attic: open space, bathroom.

Finishing and finishing:

- parquet, sandstone, faience, glass
- central heating
- air conditioning
- fireplace

Furnished and equipped kitchen