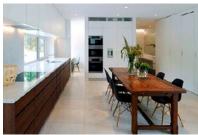

## **DESCRIPTION**

The villa is located in Baneasa area, in a secured perimeter and has easy access to commercial area, parks, schools, kindergardens, etc. The villa consists of:

Ground floor: hall, living room, dining room, kitchen, office, bathroom, terrace.

Floor: hall, 3 bedrooms, 3 bathrooms, dressing room, balcony.

Attic: open space, bathroom.

Finishing and finishing:

- parquet, sandstone, faience, glass
- central heating
- air conditioning
- fireplace

Furnished and equipped kitchen