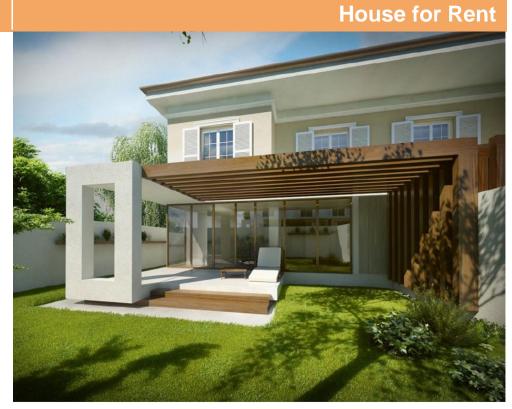

## Baneasa

## **DESCRIPTION**

The villa is located in Baneasa area, in a secured perimeter and has easy access to commercial area, parks, schools, kindergardens, etc. The villa consists of:

Ground floor: hall, living room, dining room, kitchen, office, bathroom, terrace.

Floor: hall, 3 bedrooms, 3 bathrooms, dressing room, balcony.

Attic: open space, bathroom.

Finishing and finishing:

- parquet, sandstone, faience, glass
- central heating
- air conditioning
- fireplace

Furnished and equipped kitchen