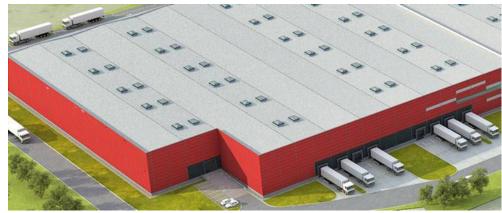

### **DESCRIPTION**

The logistic park is situated in North Western side of Bucharest, an area with a good logistic development benefiting of good access both to the Ring Road and to DN7.

Description:

usable height 11.5m;