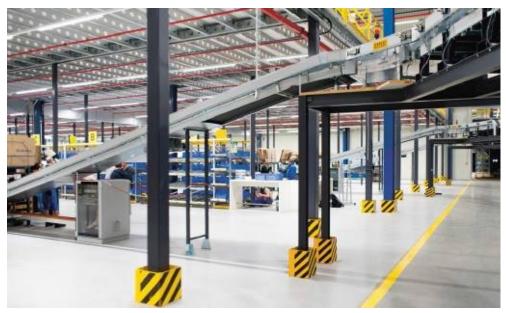

Description:

usable height 12 m;

sprinkler system, fire prevention system, smoke/ gas detectors;

ventilation system (heating/ cooling system);

all utilities (gas, water, 380V);

PC and phone network;

administration (security system 24h/ 24, video surveillance, cleaning services)