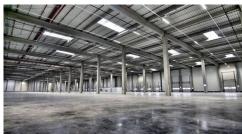

heavy truck;

Total area of the logistic park: 6.58Ha;

Total built area: 7.782 sqm