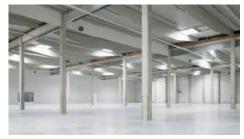

Description:

usable height 12 m;

sprinkler system, fire prevention system, smoke/ gas detectors;

ventilation system (heating/ cooling system);

all utilities (gas, water, 380V);

PC and phone network;

administration (security system 24h/ 24, video surveillance, cleaning services)