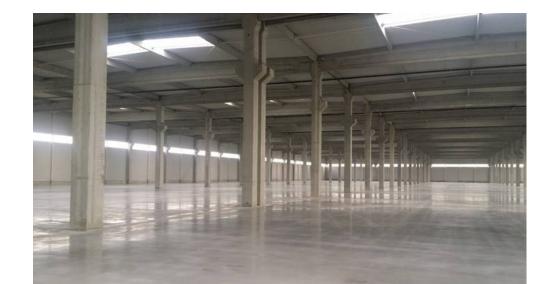

## DESCRIPTION

The logistic park is situated in Curtea de Arges, in western side of the city and benefits of a great location with easy access. Description - Characteristics: storage/ manufacturing buildings; structure of reinforced concrete; 10.5 m usable height; industrial floor of reinforced concrete and metal Interior/ Exterior hydrant; all utilities (gas, water, 380V); post trafo 630Kva sectional door; possibility to install a travelling crane on the entire surface of the warehouse; Total area: 30.600 sqm 1st warehouse: 10,200 sqm 2nd warehouse: 10,200 sqm