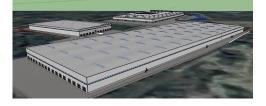

## DESCRIPTION

The logistic park is situated in Curtea de Arges, in western side of the city and benefits of a great location with easy access. Description - Characteristics: storage/ manufacturing buildings; structure of reinforced concrete; 10.5 m usable height; industrial floor of reinforced concrete and metal Interior/ Exterior hydrant; all utilities (gas, water, 380V); post trafo 630Kva sectional door; possibility to install a travelling crane on the entire surface of the warehouse; Total area: 30.600 sqm 1st warehouse: 10,200 sqm 2nd warehouse: 10,200 sqm