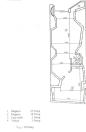

## CARACTERISTICS

- AREA: Calea Victoriei
- Usable surface: 82 sqm
- Maximum height: S+P
- Showcase: 4.5

sanitary group; own central heating; total usable area: 82 sqm basement: 27.38 sqm ground floor: 54.62 sqm

1,600 EUR

0.03 BITCOIN

0.57 ETHEREUM

REGATTA® - Leader of Romanian Real Estate Brands Phone: 021.232.90.12, 021.232.90.88 /// E-mail: office@regatta.ro