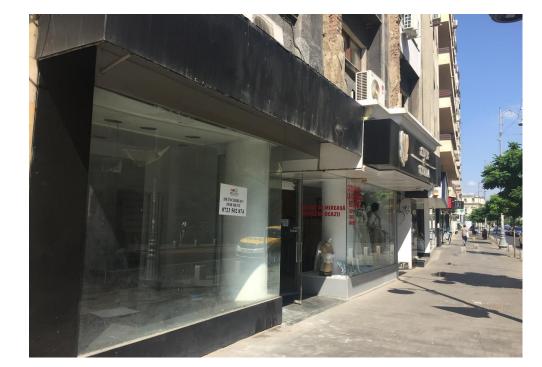

## Calea Victoriei

## DESCRIPTION

The commercial space is rented to Calea Victoriei in an area with great pedestrian and car traffic.

The commercial space benefits of a great visibility and a good exposure being situated on the Basement + Ground Floor. Facilities: