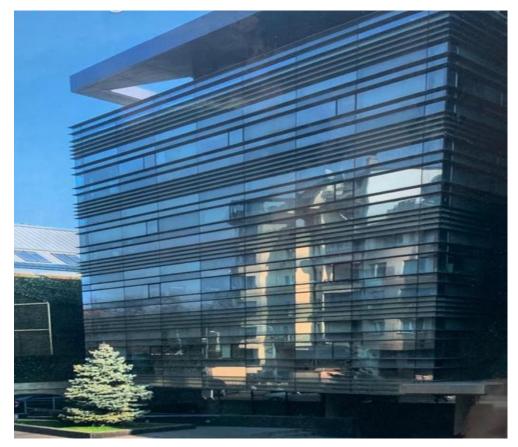

# **Kiseleff Blvd**

### CARACTERISTICS

- AREA: Kiseleff Blvd
- **Usable surface**: 6060 sqm
- Land Surface: 1171 sqm
- Parking places: 38
- Construction year: 2019
- Maximum height: 2S+P+M+4E

### Layout

Total usable area: 6,060.7 sqm Land plot: 1,171 sqm Ground floor: 341 sqm + 173 sqm terrace Mezannine: 372.9 sqm 1st Floor: 623 sqm 4th Floor: 403 sqm + 219 sqm terrace Maintenance: 4 Euro/sqm/month + VAT

#### DESCRIPTION

The office building offered for rent is situated very close to Kiseleff road at only a few minutes distance from Arcul de Triumf.

Facilities:

- own central heating
- air conditioning;
- carpet;
- sanitary groups;
- security system;
- 38 parking places in the underground;
- ISU authorization;