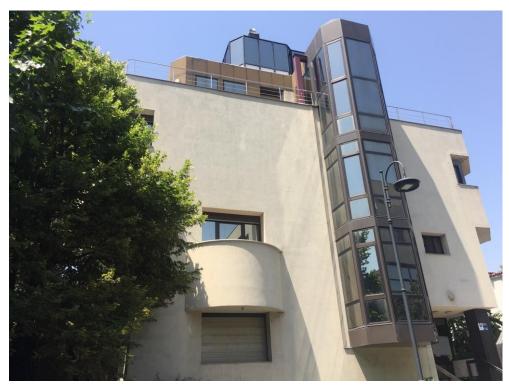

## DESCRIPTION

The office building offered for rent is situated very close to Aviatorilor Boulevard and Charles de Gaulle Square. The building benefits of an extremely easy access to all means of transportation including the subway, Aviatorilor station.

Facilities: own central heating air conditioning elevator 4 parking places in the underground + parking possibilities above ground; Total usable area: 958 sqm 1st Basement: 152 sqm (4 parking plots) 2nd Basement: 205 sqm Ground floor: 161 sqm 1st Floor: 167 sqm 2nd Floor: 163 sqm 3rd Floor: 110 sqm + 49 sqm terrace;