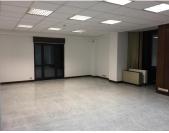

Facilities: own central heating air conditioning elevator 4 parking places in the underground + parking possibilities above ground; Total usable area: 958 sqm 1st Basement: 152 sqm (4 parking plots) 2nd Basement: 205 sqm Ground floor: 161 sqm 1st Floor: 167 sqm 2nd Floor: 163 sqm 3rd Floor: 110 sqm + 49 sqm terrace;