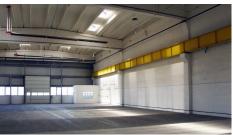

The spaces available for rent, in this moment, are the following:7.200 sqm

Standard amenities:

6m usable height

concrete structure, sandwich panels and brick walls;

concrete floor;

automatic industrial doors;

loading/unloading ramps (docking station)

epoxy/anti-static/quartz flooring

sprinkler, smoke vents, exhaust system;

5 EUR sqm + VAT