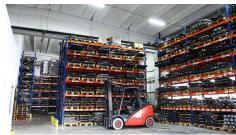

The spaces available for rent, in this moment, are the following:7.200 sqm

Standard amenities:

6m usable height

concrete structure, sandwich panels and brick walls;

concrete floor;

automatic industrial doors;

offices from sandwich panels

sanitary facilities;

gas radiant tube heaters for warehouse;

gas central heating for offices;

water supply and sanitation;

single phase and three phase electric power

separately metered utilities;