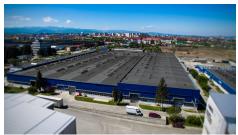

## **CARACTERISTICS**

AREA: Sibiu

► Usable surface: 17800 sqm ► Land Surface: 45000 sqm

## **DESCRIPTION**

The industrial spaces offered for rent are situated in a premium location inside of the Eastern Industrial Area of Sibiu city, close to A1 Highway Sibiu - Nadlac and to the Ring Road, offering easy access both to the International Airport Sibiu and to the city center. The industrial space has a surface of 45,000 sqm of which 17.800 sqm are industrial spaces and offices.