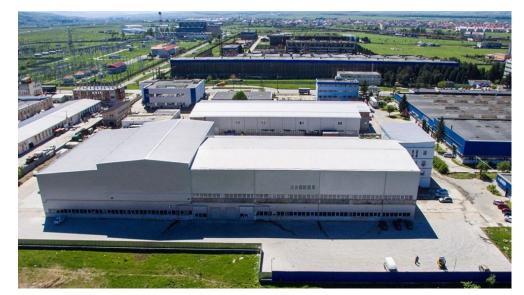

### CARACTERISTICS

AREA: Sibiu

**Usable surface**: 9311 sqm

## DESCRIPTION

The industrial spaces offered for rent are situated in a premium location inside of the Eastern Industrial Area of Sibiu city, close to A1 Highway Sibiu - Nadlac and to the Ring Road, offering easy access both to the International Airport Sibiu and to the city center. The industrial space has a surface of 45,000 sqm of which 17.800 sqm are industrial spaces and offices.