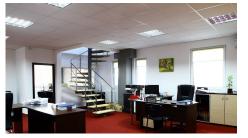

#### Warehouse/ storage area: 1,290 sqm + 923 sqm Offices: 303 sqm (Rental price: 5Euro/sqm/month + VAT) Standard amenities: 6m usable height concrete structure, sandwich panels and brick walls; concrete floor; automatic industrial doors; offices from sandwich panels sanitary facilities; gas radiant tube heaters for warehouse; gas central heating for offices; water supply and sanitation; single phase and three phase electric power separately metered utilities; outdoor video surveillance; permit from the Fire Department for the activity in the warehouse interior and exterior hydrants parking;