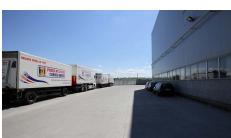

## DESCRIPTION

The industrial spaces offered for rent are situated in a premium location inside of the Eastern Industrial Area of Sibiu city, close to A1 Highway Sibiu - Nadlac and to the Ring Road, offering easy access both to the International Airport Sibiu and to the city center. The industrial space has a surface of 45,000 sqm of which 17.800 sqm are industrial spaces and offices.