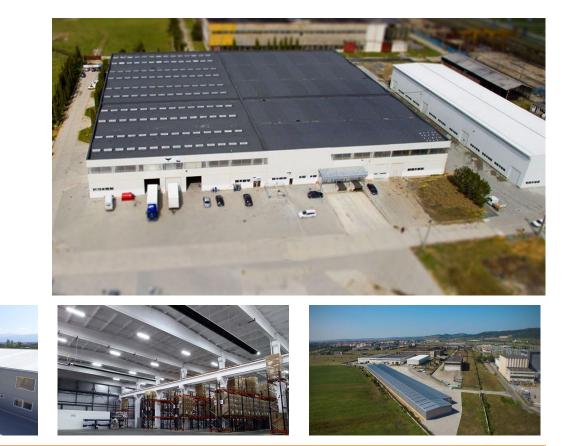

## CARACTERISTICS

THE REAL ESTATE COMPANY SINCE 1993

AREA: Sibiu

**Usable surface**: 17357 sqm

## DESCRIPTION

The industrial spaces offered for rent are situated in a premium location inside of the Eastern Industrial Area of Sibiu city, close to A1 Highway Sibiu - Nadlac and to the Ring Road, offering easy access both to the International Airport Sibiu and to the city center. The industrial space has a surface of 17.357 sqm.

The spaces available for rent, in this moment, are the following: Warehouse/ storage area: 2.114 sqm

Standard amenities: 6m usable height concrete structure, sandwich panels and brick walls; concrete floor; automatic industrial doors; offices from sandwich panels sanitary facilities; gas radiant tube heaters for warehouse; gas central heating for offices; water supply and sanitation; single phase and three phase electric power separately metered utilities; outdoor video surveillance; permit from the Fire Department for the activity in the warehouse interior and exterior hydrants parking;