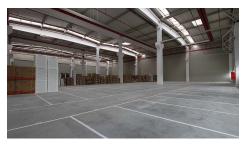

The industrial space has a surface of 52,850 sqm.

The spaces available for rent, in this moment, are the following: Warehouse/ storage area: 7,420 sqm (4,188 sqm + 3,232 sqm)

Standard amenities:

8 m usable height

industrial floor;

automatic industrial doors;

offices from sandwich panels

sanitary facilities;

gas radiant tube heaters for warehouse;

gas central heating for offices;

water supply and sanitation;

separately metered utilities;