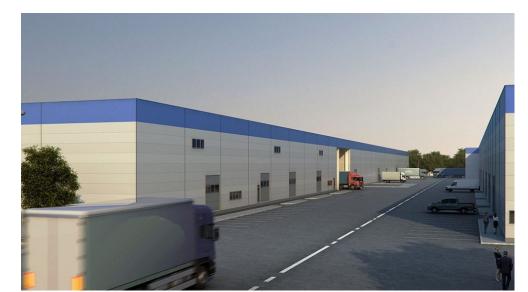

## **DESCRIPTION**

The industrial spaces offered for rent are situated in a premium industrial location in Craiova, offering easy access to Bucuresti - Pitesti highway, to Craiova International Airport and to city center.

The industrial space has a surface of 52,850 sqm.

The spaces available for rent, in this moment, are the following: Warehouse/ storage area: 7,420 sqm (4,188 sqm + 3,232 sqm)

Standard amenities:

8 m usable height