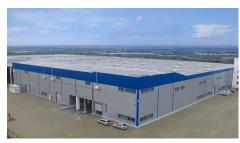

## **DESCRIPTION**

The industrial spaces offered for rent are situated in a premium industrial location in Craiova, offering easy access to Bucuresti - Pitesti highway, to Craiova International Airport and to city center.

The industrial space has a surface of 52,850 sqm.

The spaces available for rent, in this moment, are the following: Warehouse/ storage area: 7,420 sqm (4,188 sqm + 3,232 sqm)

Standard amenities:

8 m usable height