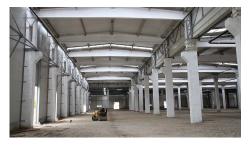

The industrial space has a surface of 52,850 sqm.

The spaces available for rent, in this moment, are the following: Warehouse/ storage area: 7,420 sqm (4,188 sqm + 3,232 sqm)

Standard amenities:

8 m usable height

industrial floor;

automatic industrial doors;

offices from sandwich panels

sanitary facilities;

gas radiant tube heaters for warehouse;

gas central heating for offices;

water supply and sanitation;

separately metered utilities;