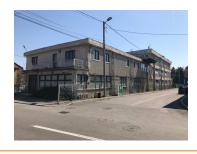

### **DESCRIPTION**

The industrial space offered for sale is situated in Campina, Prahova county and offers easy access both to trucks and cars. The shape of the building is a good one and is situated on a main street and could be used for business, offices, fabric, offering many advantages. The space has its own shop used as a showroom.

Large frontage at 2 streets, one being to main street.

Access for heavy truck.

Utilities:

electricity from 2.20 to 3.80 (three phase electricity supply)

water, gas, sewerage, CATV, phone, alarm system;

2 central heating;

Internet;

accounting office;

meeting room;

5 manufacturing areas;

4 shops;

showroom area;

kitchen;

canteen;

3 showers;
2 locker rooms;
elevators;
garage;
Finishes:
PVC carpentry and insulated windows;
concrete floor, mosaic, ceramic tiles;
paved road;
street lights;
possibility of transportation for employees;