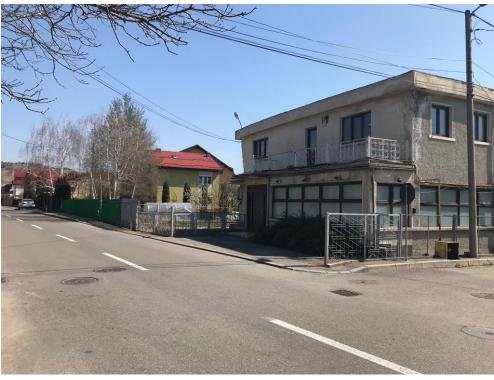

### **DESCRIPTION**

The industrial space offered for sale is situated in Campina, Prahova county and offers easy access both to trucks and cars. The shape of the building is a good one and is situated on a main street and could be used for business, offices, fabric, offering many advantages. The space has its own shop used as a showroom.

Large frontage at 2 streets, one being to main street.

Access for heavy truck.

Utilities:

electricity from 2.20 to 3.80 (three phase electricity supply)

water, gas, sewerage, CATV, phone, alarm system;

2 central heating;

Internet;

accounting office;

meeting room;

5 manufacturing areas;

4 shops;

showroom area;

kitchen;

canteen;

3 showers;
2 locker rooms;
elevators;
garage;
Finishes:
PVC carpentry and insulated windows;
concrete floor, mosaic, ceramic tiles;
paved road;
street lights;
possibility of transportation for employees;