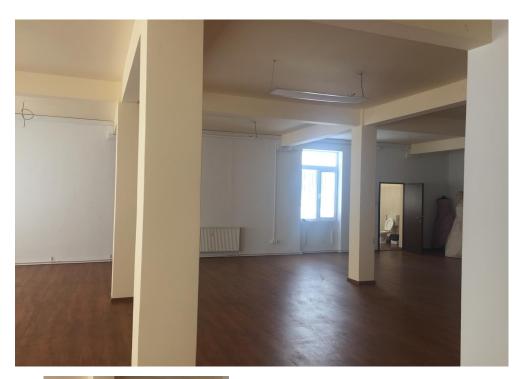

## DESCRIPTION

Office building offered for rent at only 2 minutes distance from Universitatii Square benefiting of good connections to all means of transportation.

Facilities: fully renovated building; own central heating on each floor; sanitary group on each floor three phase electricity, parquet, carpentry; the spaces are open space with easy partition; Courtyard: 250 sqm Total usable area: 809.25 sqm Ground floor usable area: 193.91 sqm 1st Floor usable area: 201.84 sqm 2nd Floor usable area: 207.32 sqm Semi-basement: 206.18 sqm