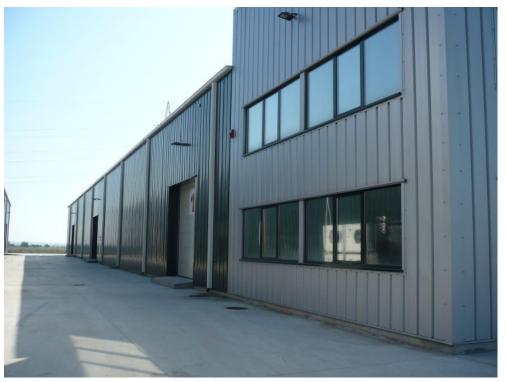

#### **DESCRIPTION**

The logistic park is situated in Buftea, Tamasi Road - Ilfov County, at only 500 m away from Buftea railway station. The access is very easy to make both from Bucuresti - Targoviste (DN1A) road and from Bucuresti - Ploiesti road (DN1).

#### Layout

1st warehouse: 1,250 sqm + 352 sqm

offices (GF + 1);

2nd warehouse: 1,250 sqm + 352 sqm

offices (GF+1);

3rd warehouse: 640 sqm;

4th warehouse: 432 sqm + 144 sqm offices.