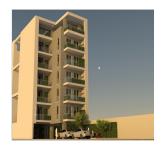

Land plot area: 1,270 sgm with a frontage of 13 m

Usable area: 4,054 sqm Built area: 6,087 sqm

The residential project contains two blocks of apartments built above an underground parking basement:

Block A contain 31 apartments of 2 and 3 Rooms each; B+GF+10F Block B contain 15 apartments of 2 and 3 Rooms each; B+GF+5E-6