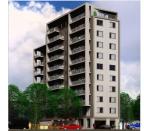

Land plot area: 1,270 sgm with a frontage of 13 m

Usable area: 4,054 sqm Built area: 6,087 sqm

The residential project contains two blocks of apartments built above an underground parking basement:

Block A contain 31 apartments of 2 and 3 Rooms each; B+GF+10F Block B contain 15 apartments of 2 and 3 Rooms each; B+GF+5E-6