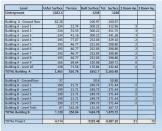

## **CARACTERISTICS**

► AREA: Eroilor

▶ Usable surface: 4054 sqm ▶ Built surface: 6087 sqm ▶ End-use: Rezidential

Opening: 13

Project: Yes

Land plot area: 1,270 sgm with a frontage of 13 m

Usable area: 4,054 sqm Built area: 6,087 sqm

The residential project contains two blocks of apartments built above an underground parking basement:

Block A contain 31 apartments of 2 and 3 Rooms each; B+GF+10F Block B contain 15 apartments of 2 and 3 Rooms each; B+GF+5E-6

Total number of apartments is 46 units

1,650,000 EUR + VAT

**27.15 BITCOIN + VAT** 

568.33 ETHEREUM + VAT