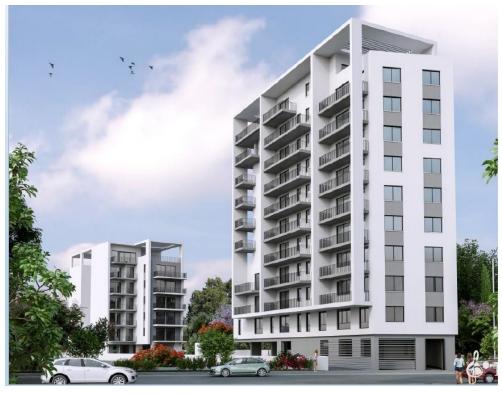

## **DESCRIPTION**

The residential project with approved building permit is situated close to Eroilor subway station, in the immediate vicinity of Bucharest National Opera House. The residential project offers an extremely easy access to all means of transportation and to all the important point of interest in the city.

Land plot area: 1,270 sgm with a frontage of 13 m

Usable area: 4,054 sqm Built area: 6,087 sqm

The residential project contains two blocks of apartments built above an underground parking basement:

Block A contain 31 apartments of 2 and 3 Rooms each; B+GF+10F Block B contain 15 apartments of 2 and 3 Rooms each; B+GF+5E-6