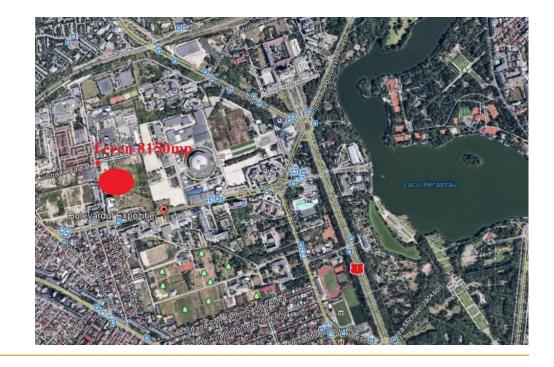

## CARACTERISTICS

- AREA: Expozitiei
- Usable surface: 8150 sqm
- **POT**: 40
- **CUT**: 4
- End-use: Constructii Retail

## DESCRIPTION

The land plot is situated in Casa Presei Libere area on Expozitiei Boulevard having easy access both to North and to central area. The subway station 1 Mai is situated at 10 minutes walking distance.

Land for sale with an area of 8150 sqm. The land plot has a double frontage.

Utilities: gas, electricity, sewerage, water.

The land is owned by a a individual.

According to the PUZ Expozitiei - urbanization coefficients are POT 40%, CUT 4

height regime GF + 12E

1,300 EUR sqm

0.02 BITCOIN sqm

0.44 ETHEREUM sqm