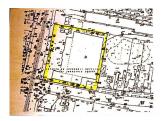

## CARACTERISTICS

- AREA: Giurgiului
- **Usable surface**: 3215 sqm
- Land Surface: 5116 sqm
- **POT**: 20
- **CUT**: 1.4
- End-use: Constructii Retail
- Opening: 140
- No. of openings: 2
- Land construction: Yes
- Construction permit: Yes
- Project: Yes

## DESCRIPTION

The property offered for sale is situated in South area of Bucharest with easy access to all the main road. The property is rented and produce incomes. 140 m frontage at 2 streets. The property is composed from a land plot of 5,116 sqm Buildings with a total area of: 3,215 sqm access to means of transportation electricity 220/380V; gas; water, sewerage; H max = P + 10 POT max = 20% CUT max = 1,4