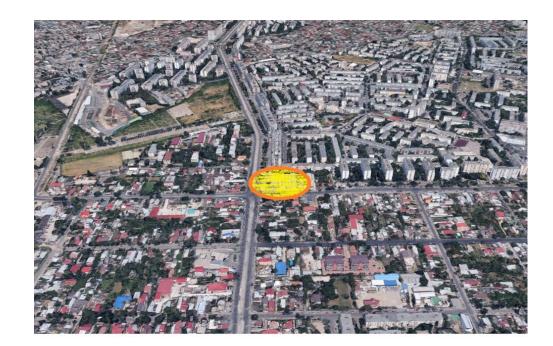

## DESCRIPTION

The property offered for sale is situated in South area of Bucharest with easy access to all the main road. The property is rented and produce incomes. 140 m frontage at 2 streets. The property is composed from a land plot of 5,116 sqm Buildings with a total area of: 3,215 sqm access to means of transportation electricity 220/380V; gas; water, sewerage; H max = P + 10 POT max = 20% CUT max = 1,4