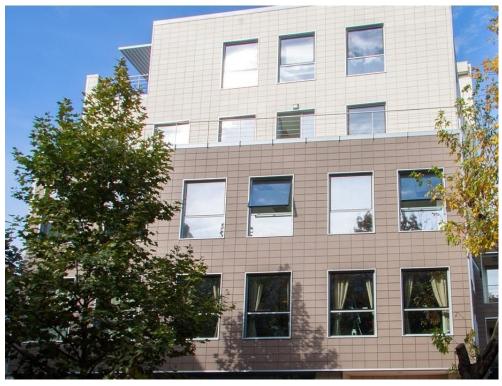

#### **CARACTERISTICS**

▶ AREA: Cismigiu

▶ Usable surface: 1838 sqm

Built surface: 2700 sqm

Land Surface: 733 sqm

Construction year: 2013

Maximum height: S+P+4E

### **DESCRIPTION**

The office building is situated on Stirbei Voda Boulevard very close to Sala Palatului and Calea Victoriei, at only 10 minutes away from the subway stations Eroilor and Izvor.