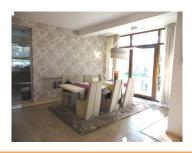

the villa is disposed on:

Ground floor: hall, dining room, office, kitchen, pantry, bathroom, technical room, terrace;

1st Floor: hall, 3 bedrooms, 3 bathrooms, 2 balconies;

2nd Floor: hall, open space, bedroom, bathroom, terrace.

Finishes/ amenities:

- parquet, natural stone, ceramic tiles;
- own central heating, air conditioning, fire place;
- alarm system;
- fully equipped kitchen;

4,500 EUR 0.07 BITCOIN 1.54 ETHEREUM