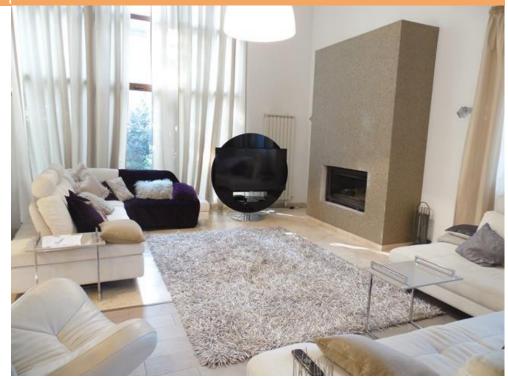

## **DESCRIPTION**

The villa offered for rent is situated in Baneasa neighborhood, a special residential area, which benefits of an extremely easy access both to city center and to northern side of Bucharest, the International Airport, Baneasa Shopping City, the International schools, etc. **DESCRIPTION:** 

the villa is disposed on:

Ground floor: hall, dining room, office, kitchen, pantry, bathroom, technical room, terrace;

1st Floor: hall, 3 bedrooms, 3 bathrooms, 2 balconies;

2nd Floor: hall, open space, bedroom, bathroom, terrace.

Finishes/ amenities:

- parquet, natural stone, ceramic tiles;
- own central heating, air conditioning, fire place;
- alarm system;
- fully equipped kitchen;

4,500 EUR 0.07 BITCOIN 1.54 ETHEREUM