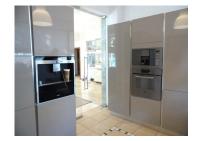

Finishes/ amenities:

- parquet, natural stone, ceramic tiles;
- own central heating, air conditioning, fire place;
- alarm system;
- fully equipped kitchen;

4,500 EUR 0.07 BITCOIN 1.54 ETHEREUM