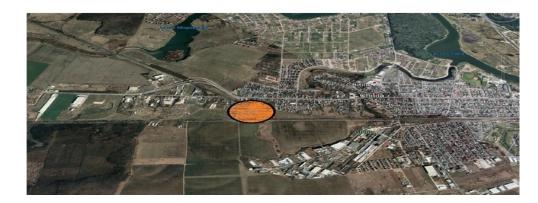

## **DESCRIPTION**

The land plot offered for sale is situated in the Northern area of Bucharest, benefiting of great access to DN 1 Bucuresti - Ploiesti and to the Ring Road. The described property is located on Ilfov county's territory and belongs to Chitila town.

Due to its location and to its large and generous opening to a main street, the land plot is perfectly suitable for warehouse/ storage area, showroom and offices.

Description:

Land plot area: 33,656 sqm;