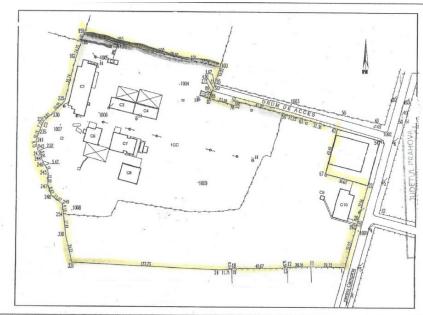

## **CARACTERISTICS**

► AREA: Sinaia

▶ Usable surface: 40679 sqm

▶ **POT**: 50% ▶ **CUT**: 1.5

▶ End-use: Rezidential

**▶ Opening**: 70

| A. Date referiloare la teren |                              |                   |                                    |                                                                                                                                                                             |
|------------------------------|------------------------------|-------------------|------------------------------------|-----------------------------------------------------------------------------------------------------------------------------------------------------------------------------|
| Nr.<br>parcela               | Categoria<br>de<br>folosinta | Suprafata<br>(mp) | Valoarea de<br>Impozitare<br>(lei) | Mentiunl                                                                                                                                                                    |
| 1                            | сс                           | 40679mp.          |                                    | Terenul este imprejmuit la nord cu gard plasa sarma, la est cu zid<br>de beton si gard de lemn, la sud partial cu gard de lemn, lar la<br>vest partial cu gard plasa sarma. |
| Total                        | 4.7                          | 40679mp.          |                                    | res paria es gara piasa sarria,                                                                                                                                             |

- total usable area: 40,679 sqm;
- admitted uses: individual houses with maximum GF +2F
- the land is disposed inside the city;
- access road: 70 m frontage to a main road;
- the land has water, gas, electricity (on the land is a power transformer of 450 Kwa)
- the land is apparently plane without significant bumps of risks of landslide or flood.
- On the land there are 5 old buildings without any particular commercial value and is fenced .