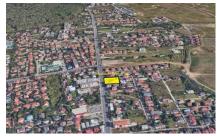

**Land for Sale** Pipera

## **DESCRIPTION**

The land plot offered for sale is situated in Pipera area and is an excellent option for development of mixed buildings offices, services, apartment, retail. The land plot has an opening of 36 m to a main street.