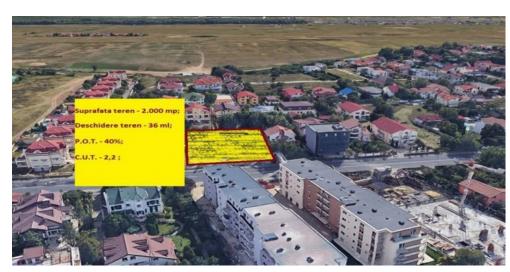

## **CARACTERISTICS**

► AREA: Pipera

▶ Usable surface: 2000 sqm

▶**POT**: 40 **CUT**: 2.2

▶ End-use: Constructii Retail

▶Opening: 36

No. of openings: 1

## **DESCRIPTION**

The land plot offered for sale is situated in Pipera area and is an excellent option for development of mixed buildings offices, services, apartment, retail. The land plot has an opening of 36 m to a main street.

Land plot area: 2,000 sqm

Utilities: sewerage, water, electricity, gas;

Urbanism coefficient:

POT max 40%

CUT max 2.2

Sale price: 900 Euro/ sqm + VAT

900 EUR sqm + VAT

0.01 BITCOIN sqm + VAT 0.24 ETHEREUM sqm + VAT