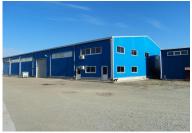

## DESCRIPTION

Warehouse space for rent Bucharest located in the southern area of Bucharest, near the Gara Progresu with very easy access from Giurgiului Road. Available surfaces:

Available suitaces.

WAREHOUSE: 1,500 sqm + OFFICE: 100 sqm WAREHOUSE: 800 sqm + OFFICES: 200 sqm Facilities:

- 7.5 meters high;
- truck access door (4 x 4.5);
- Office inside the warehouse;
- air conditioning, central heating and gas hot air generator inside the warehouse 66 KW;
- All utilities (electricity 50 KVA, water, gas,
- sewerage for industrial discharges 30 mc, computer and telephone network);
- Concrete platform;
- Quartz floor;