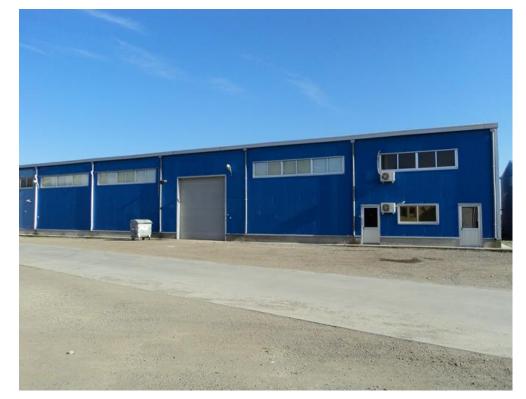

## DESCRIPTION

Warehouse space for rent Bucharest located in the southern area of Bucharest, near the Gara Progresu with very easy access from Giurgiului Road. Available surfaces:

Available suitaces.

WAREHOUSE: 1,500 sqm + OFFICE: 100 sqm WAREHOUSE: 800 sqm + OFFICES: 200 sqm Facilities:

- 7.5 meters high;
- truck access door (4 x 4.5);
- Office inside the warehouse;
- air conditioning, central heating and gas hot air generator inside the warehouse 66 KW;
- All utilities (electricity 50 KVA, water, gas,
- sewerage for industrial discharges 30 mc, computer and telephone network);
- Concrete platform;
- Quartz floor;