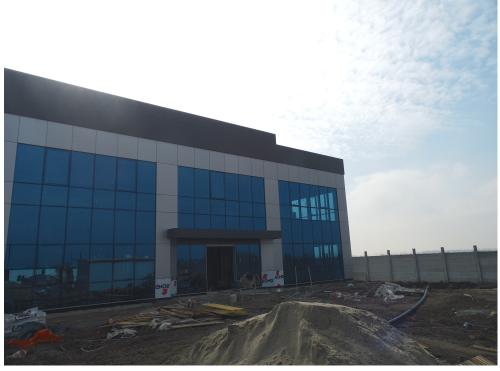

## **DESCRIPTION**

The industrial space offered for rent is situated in North -Eastern side of Bucharest, having direct access to DN2 Bucuresti-Urziceni and to the Ring Road.

Description:

usable height: 7.5 -9 m