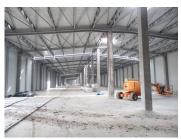

concrete floor

9 drive in doors;

fire prevention system - interior and exterior hydrant system;

sprinkler system, smoke vents

all utilities available: water-well shaft, sewerage, gas, electricity 220/380, installed power 900KVA;

heavy truck access door;

minimum lettable office area: 50-400 sqm warehouse: 8,800 sqm (4 x 2,200 sqm)

Offices: 400 sqm (Gf+1)

4.5 € /sqm/month + VAT – warehouse 7 € /sqm/month + VAT – office spaces

4.50 EUR sqm + VAT