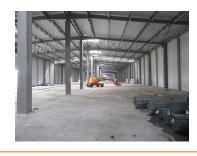

concrete floor

9 drive in doors;

fire prevention system - interior and exterior hydrant system;

sprinkler system, smoke vents

all utilities available: water-well shaft, sewerage, gas, electricity 220/380, installed power 900KVA;

heavy truck access door;

minimum lettable office area: 50-400 sqm warehouse: 8,800 sqm (4 x 2,200 sqm)

Offices: 400 sqm (Gf+1)

4.5 € /sqm/month + VAT – warehouse 7 € /sqm/month + VAT – office spaces

4.50 EUR sqm + VAT