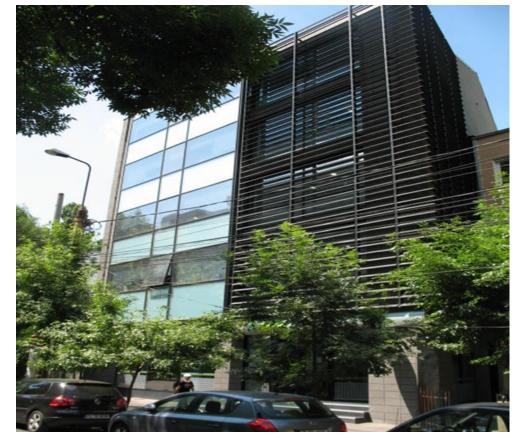

## Victoriei

## DESCRIPTION

Office building for rent situated in the immediate vicinity of Victoriei Square, in Banu Manta - Titulescu area. The access is very easy to make both from the center of Bucharest and from the Northern side of it.

## CARACTERISTICS

- AREA: Victoriei
- **Usable surface**: 374 sqm
- **Floor**: E3, E5
- Maximum height: S+P+5E