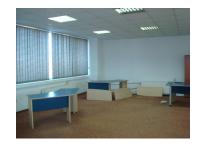

#### Layout

Available areas:

1st Floor floor: 530 sqm

Prices:

7 Euro/ sqm/ month + VAT

Maintenance: 3 Euro/mp/luna + TVA

#### DESCRIPTION

Office space for rent Bucharest located on Barbu Vacarescu Boulevard, close to Floreasca Avenue. Facilities:

- own heating
- 2 elevators
- carpet, false ceiling

FINISHES/EQUIPMENT • Others: A/CLiftCentrala terminaConexiune/retea date voce internetGresieFaiantaGeamuri termopan