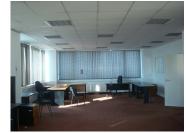

#### Layout

Available areas:

1st Floor floor: 530 sqm

Prices:

7 Euro/ sqm/ month + VAT

Maintenance: 3 Euro/mp/luna + TVA

#### DESCRIPTION

Office space for rent Bucharest located on Barbu Vacarescu Boulevard, close to Floreasca Avenue. Facilities:

- own heating
- 2 elevators
- carpet, false ceiling

FINISHES/EQUIPMENT • Others: A/CLiftCentrala terminaConexiune/retea date voce internetGresieFaiantaGeamuri termopan