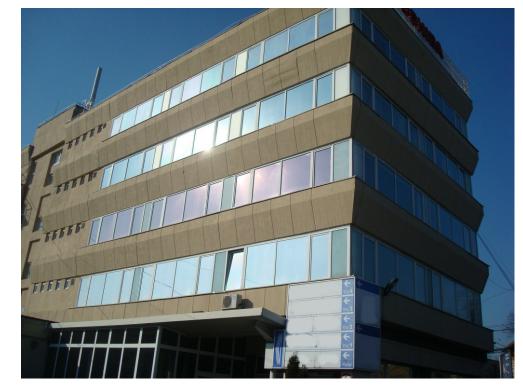

### CARACTERISTICS

- AREA: Barbu Vacarescu
- Usable surface: 530 sqm
- Floor: 1
- Construction year: 1999
- Maximum height: D+P+4E

#### DESCRIPTION

Office space for rent Bucharest located on Barbu Vacarescu Boulevard, close to Floreasca Avenue. Facilities:

- own heating
- 2 elevators
- carpet, false ceiling

FINISHES/EQUIPMENT • Others: A/CLiftCentrala terminaConexiune/retea date voce internetGresieFaiantaGeamuri termopan

- sanitary groups fitted-out
- air conditioning
- PC network, telephone lines
- security, reception
- 1999 building

7 EUR sqm + VAT