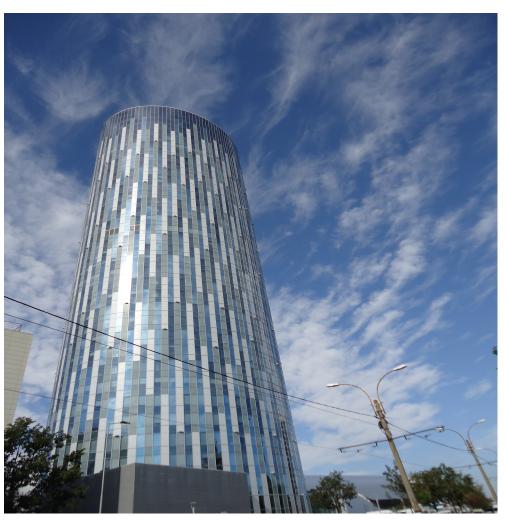

#### DESCRIPTION

The highest office building in Bucharest, is right in the heart of the financial city center, at few minutes away from Aurel Vlaicu subway station.

Building with large, open spaces which benefits of natural light.

### **CARACTERISTICS**

► AREA: Floreasca

▶ Usable surface: 2315.4 sqm

▶ Parking places: 40

Floor: Etaj 11, Etaj 12

▶ Construction year: 2012

Maximum height: 5B+GF+36F