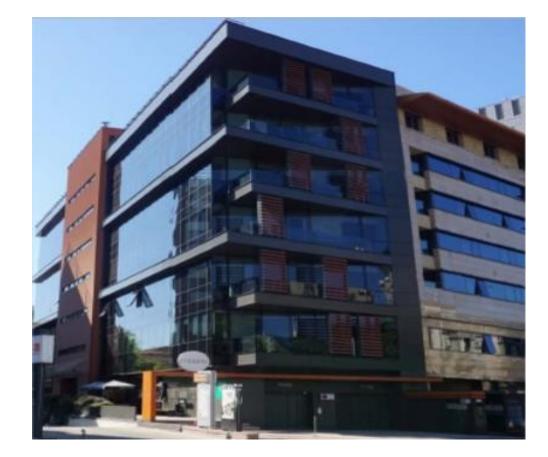

## CARACTERISTICS

- AREA: lancu de Hunedoara
- **Usable surface**: 186.61 sqm
- Floor: Et.2, Et.4
- Maximum height: 2S+P+M+6E
- Subdivision: open space

### DESCRIPTION

The building is situated downtown, at only a few minutes distance from Calea Dorobantilor, Victoriei Square and Aviatorilor Boulevard.

- Facilities:
- open space
- HVAC
- raised floor
- suspended ceiling with smoke detectors
- 2 elevators
- reception, security
- underground parking places (125 Euro/place/month + VAT)