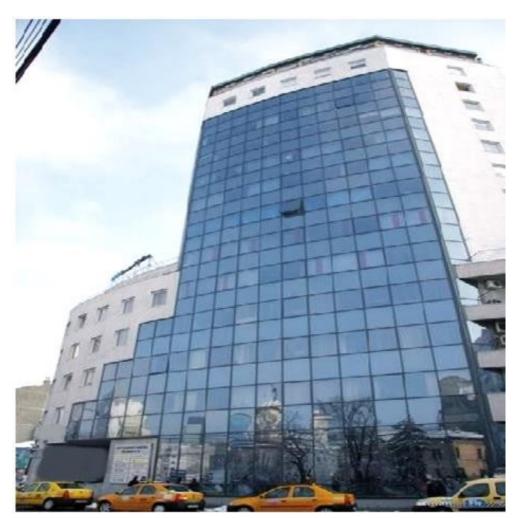

# Victoriei

# **Offices for Rent**

## **CARACTERISTICS**

► AREA: Victoriei

▶ Usable surface: 2023 sqm

▶ **Floor**: Et.1, Et. 6, Et.7, Et.9, Et.10

Maximum height: 4S+P+13E

#### **DESCRIPTION**

Office space for rent Bucharest, located close to Victoriei Avenue, a few minutes away from Victoria Square and Charles de Gaulle Square. Facilities: - false ceiling;

- Telephone and computer network;
- Cable Internet;
- Air conditioning;
- security;
- reception; kitchen and wash room, card control access Parking places;