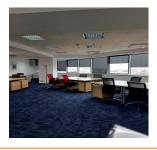

#### FINISHES/EQUIPMENT

▶ Others: A/CLiftCentrala terminaConexiune/retea date voce internetScara de serviciuDrum de acces asfaltatAdministrareGarajParchetGresieFaiantaGeamuri termopan

#### **DESCRIPTION**

Office space for rent Bucharest, located close to Victoriei Avenue, a few minutes away from Victoria Square and Charles de Gaulle Square. Facilities: - false ceiling;

- Telephone and computer network;
- Cable Internet;
- Air conditioning;
- security;
- reception; kitchen and wash room, card control access Parking places;