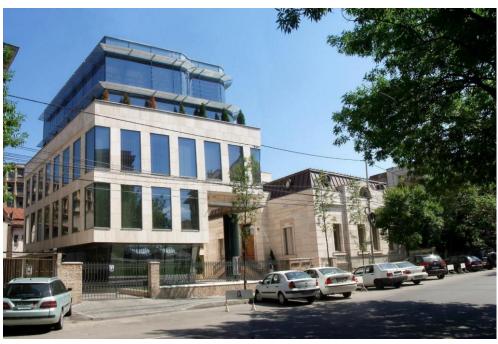

#### **DESCRIPTION**

Office building for rent situated in Cismigiu Park area, very close to Sala Palatului and Victoriei Avenue. The location allows direct and easy access to Eroilor and Izvor subway stations being at only 150 m away from tram.

The building has a beautiful architecture and was renovated for offices;

conference room for 80 persons;

false ceiling

fire prevention system;

anti-static carpet

2 elevators

parking places: 21 units in the underground