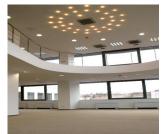

The building has a beautiful architecture and was renovated for offices;

conference room for 80 persons;

false ceiling

fire prevention system;

anti-static carpet

2 elevators

parking places: 21 units in the underground