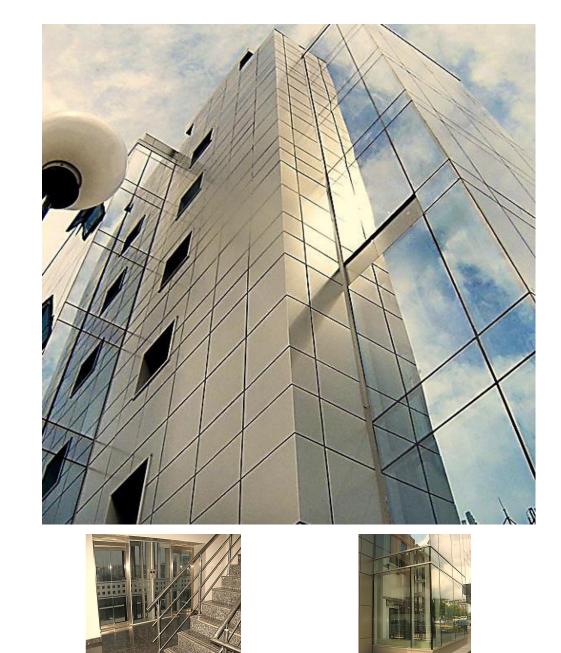

#### DESCRIPTION

Office building situated in the Northern area of Bucharest benefiting of a great view. The building has easy access to DN1, Baneasa area, Otopeni Airport, and to the center of Bucharest.

Facilities:

- street view

- air conditioning system
- modern amenities
- security, reception;

Office building for rent.

15 EUR sqm + VAT