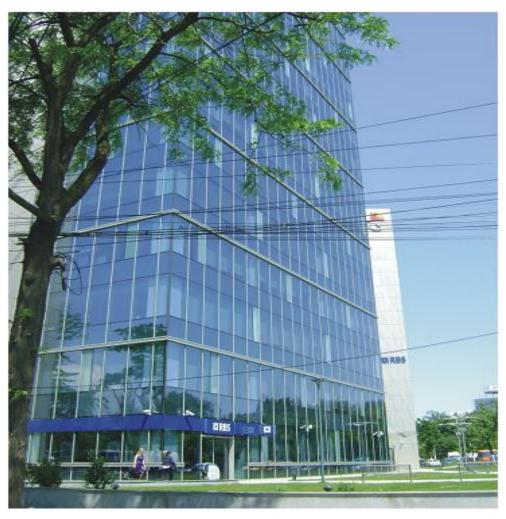

# Barbu Vacarescu

# **Offices for Rent**

### **CARACTERISTICS**

► AREA: Barbu Vacarescu ► Usable surface: 5000 sqm

**▶Owner**: Legal entity

**▶ Floor**: 3

Maximum height: 4S+P+14E;4S+P+8E

▶ Subdivision: open space

### **DESCRIPTION**

Office space for rent located just a few minutes away from Barbu Vacarescu boulevard, with easy access to public transportation. Facilities:

- Open space;
- False ceiling;
- Sprinkler system;
- Heating and cooling system (HVAC)
- Lighting system;
- Access control (card);
- 24h security;
- 8 elevators serving both upper floors and basements;
- Cafeteria 150 places;
- Parking spaces.