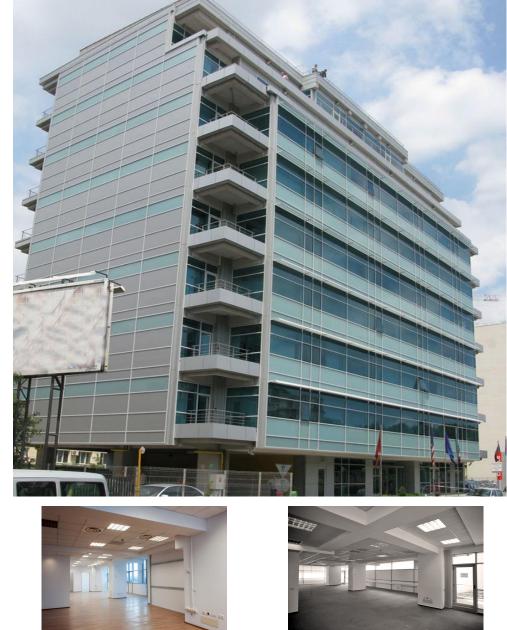

#### CARACTERISTICS

- AREA: Bd. Libertatii
- Usable surface: 371 sqm
- Floor: Et.5
- Maximum height: S+P+8 E

Layout

5th floor: 371 sqm

**FINISHES/EQUIPMENT** 

• Others: Security, Video Surveillance , Alarm system, Fire Protection, Elevator, Internet and Voice Connection, TV Cable

#### DESCRIPTION

Office building for rent situated very close to Marriot Hotel and Parlamentului Palace benefiting of great visibility and easy access to all the important point of interest in the city.

Facilities:

- open-space
- modern utilities
- false ceiling
- fire prevention system with smoke detectors HVAC

- security system; - 2-4 parking plots; maintenance: 3.25 Euro/ sqm/ month + VAT parking places: 100 Euro/place/month + VAT in the underground