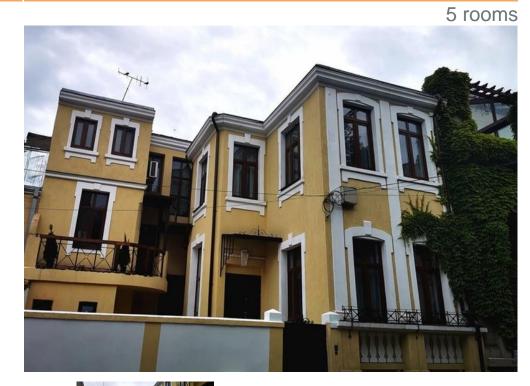

## CARACTERISTICS

THE REAL ESTATE COMPANY SINCE 1993

- AREA: Calea Victoriei
- Usable surface: 170 sqm
- No. of Rooms: 5
- No. of Bathrooms: 2
- Maximum height: S+P+M

## DESCRIPTION

The office spaces are situated very close to Victoriei Square, in the immediate vicinity of Cismigiu Park. Facilities: renovated and modernized in 2018 own central heating air conditioning modern amenities: parquet, carpet, ceramic tiles; PC and phone wiring Semi-basement: kitchen + 1 office Ground floor: 2 rooms + bathroom; 1st Floor: 2 rooms + bathroom;