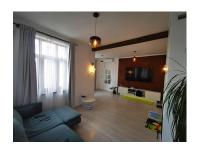

## DESCRIPTION

The office spaces are situated very close to Victoriei Square, in the immediate vicinity of Cismigiu Park. Facilities: renovated and modernized in 2018 own central heating air conditioning modern amenities: parquet, carpet, ceramic tiles; PC and phone wiring Semi-basement: kitchen + 1 office Ground floor: 2 rooms + bathroom; 1st Floor: 2 rooms + bathroom;