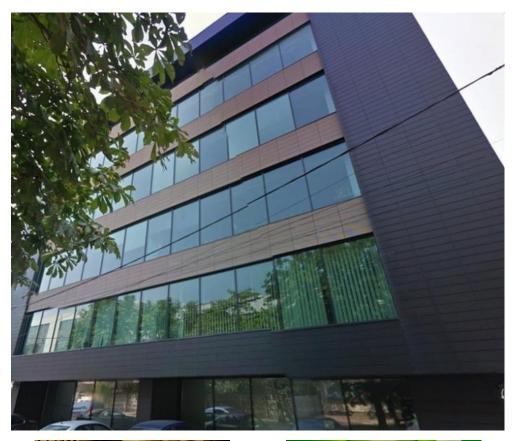

## **CARACTERISTICS**

AREA: Baneasa

► Usable surface: 2184 sqm ► Floor: Et.1, Et. 2, Et.3 ► Maximum height: S+P+5E-6

## **DESCRIPTION**

The offic space is situated on a great location with easy access to DN1 or Otopeni Airport. The location allows easy access to all means of transportation.

Facilities:

2 elevators;

building renovated in 2020