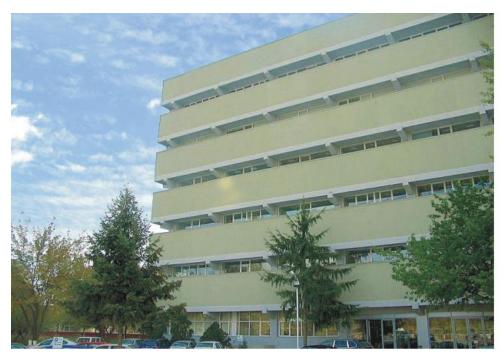

#### **CARACTERISTICS**

► AREA: Dimitrie Pompei

▶ Usable surface: 3098.7 sqm

Parking places: 100

▶ Floor: P, Et.1, Et.3, Et.4

Maximum height: S+P+5E

### **DESCRIPTION**

Office building situated in Dimitrie Pompei area at only a few minutes away from Pipera subway station.