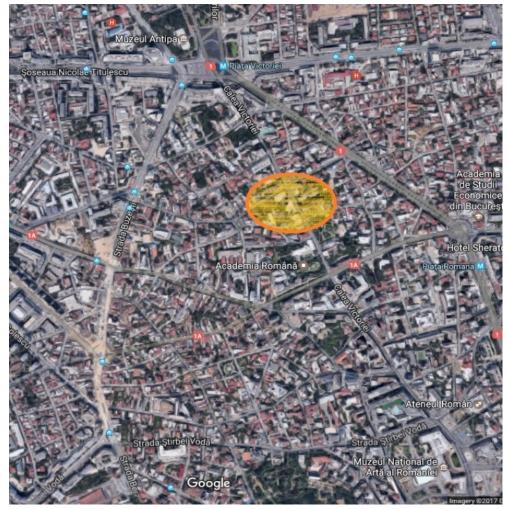

## Calea Victoriei

## DESCRIPTION

Land for sale located in downtown Bucharest, very close to Calea Victoriei and Palace Casino area, with a surface of 800 sqm. It has on opening of 13.84 m + 2,4 m access road (right to use). PUZ approved, urbanism indicators: