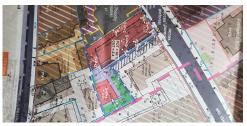

## DESCRIPTION

Land for sale located in downtown Bucharest, very close to Calea Victoriei and Palace Casino area, with a surface of 800 sqm. It has on opening of 13.84 m + 2,4 m access road (right to use). PUZ approved, urbanism indicators:

POT 60% CUT 2.4 UG+GF+4F

1,500,000 EUR + VAT

25.10 BITCOIN + VAT

523.62 ETHEREUM + VAT

REGATTA® - Leader of Romanian Real Estate Brands Phone: 021.232.90.12, 021.232.90.88 /// E-mail: office@regatta.ro