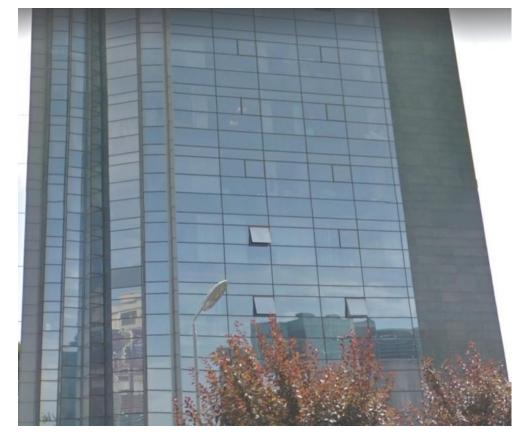

## DESCRIPTION

Office building for sale located in Baneasa, Bucharest, benefiting from easy access to all directions of the city.

Facilities:

- glass curtain wall / ventilated
- · windows that open / each floor
- air conditioning system hot / cold / VRV
- 2 elevators Schindler; for 6 and 8 people
- - fire detection system, fire hydrants
- video surveillance system; voice data cabling
- floating floor; 1-7 floor carpet