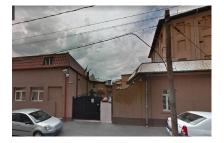

### Layout

Compound of 4 buildings 2,000 sqm

B+GF+3F: 760 sqm

B+GF+F: 437 sqm

GF+1F: 448 sqm

GF+1F: 310 sqm

## DESCRIPTION

The office spaces are situated in the center of Bucharest at only a few minutes distance from Unirii square or Universitate Square. The location allows an extremely easy access to all means of transportation. **Amenities and facilities:** air conditioning